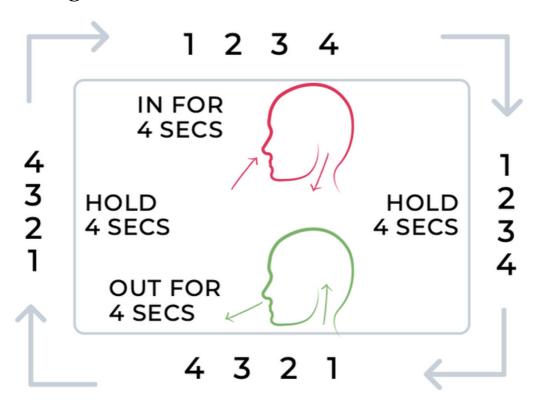

Week 6

www.harleystathome.com

# How Can I Manage Anxiety For Digestive Health?

## 

- To understand how your mind and anxiety can affect your digestive health
- To learn two tools to help manage anxiety

#### **How Does Your Mind Work?**

- Your mind will always propel you towards pleasure and away from pain
- It will always do what it thinks you want and takes everything you say literally remember the faithful dog and wild horse analogies!
- It works with the pictures you create in your imagination and the words that you say to yourself
- Look out for the Mind Movies that you are running how helpful are they?
- Make the most of constructive, instructional language, e.g. I am...I can...I will...

### **Box Breathing**



## Reframing